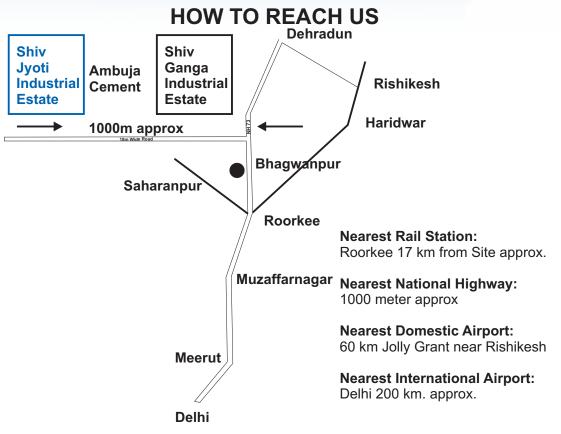

#### Land near NATIONAL HIGHWAY (NH) 73

180 Km from Delhi (ISBT)
60 Km before Dehradun

Upcoming New Delhi - Dehradun Highway will make you reach in 1.5 Hour from Delhi /NCR