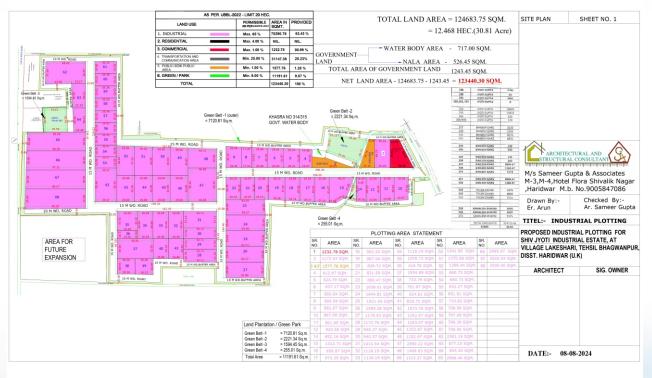

#### \*PROPOSED LAYOUT

\*Note: Subject to approval

Major Benifit for upcoming Industires in S & J Industrial Estate i.e.,

- 15% Subsidy On Plant & Machinery by Uttrakhand Govt.
- Cheap Electricity
- Connectivity to Multiple State
- Easy Labour Availability at minimum wages.
- Cheap Land Prices.
- Mega Project (over 50 Crore) Subsidry.